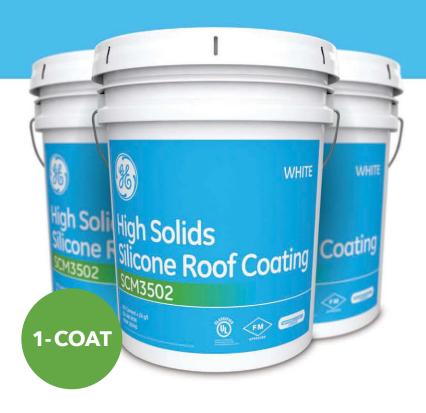

# GE High Solids Silicone Roof Coating

## The proven solution for professionals

Trusted by professionals for 50 years, GE High Solids Roof Coating offers superior coverage and performance in a one-coat application. GE SCM 3500 series is an efficient, fast and economical solution for contractors. Primerless adhesion and best-in-class elongation ensure that the job is done quickly and confidently.