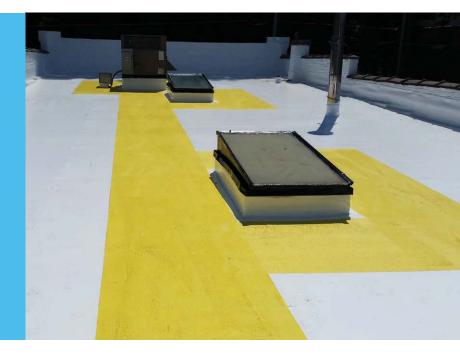

## The proven solution for professionals

Trusted by professionals for 50 years, GE High Solids Roof Coating offers superior coverage and performance in a one-coat application. GE SCM 3500 series is an efficient, fast and economical solution for contractors. Primerless adhesion and best-in-class elongation ensure that the job is done quickly and confidently.

#### **Advantages of GE High Solids Silicone:**

- Easy, 1-coat application
- Primerless adhesion to most substrates
- Best-in-class elongation
- Superior UV resistance
- Abrasion resistance
- Severe weather resistance
- Unaffected by standing water
- Ultra-low VOC
- Versatile temperature application range: 15°-176°
- Environmentally responsible, solvent free